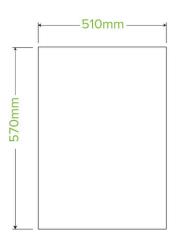

| Carton quantity: 1000                         | Sleeves per carton: 40                                             | Units per sleeve: 25                                                       |
|-----------------------------------------------|--------------------------------------------------------------------|----------------------------------------------------------------------------|
| Carton Size LxWxH (cm): 48x31x15              | Carton gross weight (kg): 13.900000                                | <b>Carton barcode</b> : 19344062000980                                     |
| Raw Material: Bioplastic - Ecopond            | Lining/coating: None                                               | Window Material: None                                                      |
| Printing Type: Offset                         | <b>Inks</b> : Food Contact Safe Inks - Soy or<br>Water Based       | Brim fill capacity (ml): 30000                                             |
| Dimensions base LxW (mm): 570x510             | Product Depth: 570                                                 | Product weight (g): 332.27                                                 |
| Thickness: 0.018                              | <b>Use</b> : Cold & Dry Products                                   | Manufactured: China                                                        |
| Customise: Print                              | MOQ custom: 1 tonne                                                | Mould fees: Yes - see custom packaging                                     |
| Environmental production certified: ISO 14001 | Quality product certified: ISO 9001                                | Factory food safety certified: BRC, ISO 22000                              |
| Corporate social accreditation:<br>BSCI       | <b>Home compostable</b> : Certified to AS5810 Australian standards | <b>Industrially compostable</b> : Certified to AS4736 Australian Standards |
| Recyclable: No                                |                                                                    |                                                                            |