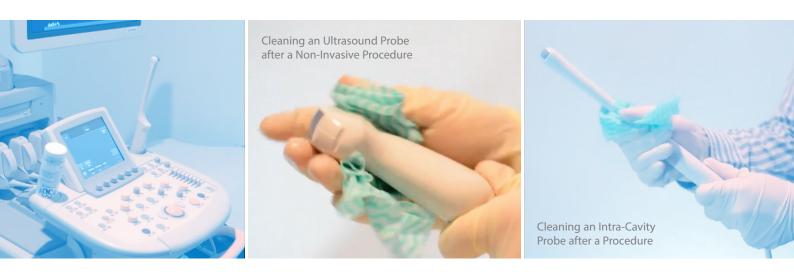

## Matrix<sup>®</sup> Wipes are a Biofilm Removing Detergent Wipe that are ideal for pre-cleaning ultrasound probes used in non-invasive and intra-cavity procedures.

Matrix® Wipes are a critical step in preventing the transmission of Infection in Ultrasound Probe Cleaning. Matrix® Wipes:

The process of cleaning ultrasound probes after both non-invasive and semi invasive (intracavity) procedures is crucial. In order to avoid cross contamination Ultrasound probes must be thoroughly cleaned after every use. For semi-invasive/intra-cavity procedures, probes can be high level disinfected using OPAL® after pre-cleaning with Matrix® Wipes.